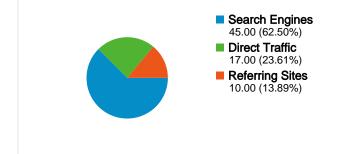

### **Top Traffic Sources**

| Sources                    | Visits | % visits | Keywords         | Visits | % visits |
|----------------------------|--------|----------|------------------|--------|----------|
| google (organic)           | 43     | 59.72%   | (not provided)   | 14     | 31.11%   |
| (direct) ((none))          | 17     | 23.61%   | bajsa            | 11     | 24.44%   |
| de.yahoo.com (referral)    | 3      | 4.17%    | bajsa honlapja   | 5      | 11.11%   |
| facebook.com (referral)    | 2      | 2.78%    | bajša            | 4      | 8.89%    |
| vajdasag.lap.hu (referral) | 2      | 2.78%    | bajsa in serbien | 2      | 4.44%    |