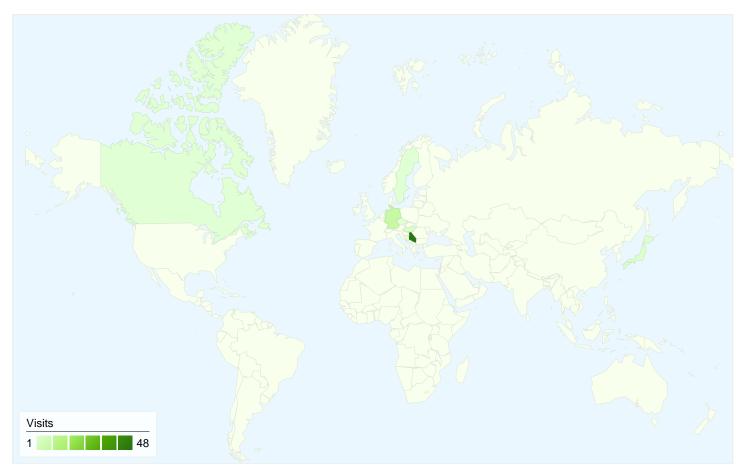

## 72 visits came from 10 countries/territories

#### Site Usage

| Visits<br>72<br>% of Site Total:<br>100.00% | Pages/Visit<br>2.62<br>Site Avg:<br>2.62 (0.00%) | Avg. Time on Site<br>00:02:48<br>Site Avg:<br>00:02:48 (0.00%) |             | % New Visits<br>58.33%<br>Site Avg:<br>58.33% (0.00%) | <b>31.94</b><br>Site Avg | Bounce Rate<br>31.94%<br>Site Avg:<br>31.94% (0.00%) |  |
|---------------------------------------------|--------------------------------------------------|----------------------------------------------------------------|-------------|-------------------------------------------------------|--------------------------|------------------------------------------------------|--|
| Country/Territory                           |                                                  | Visits                                                         | Pages/Visit | Avg. Time on<br>Site                                  | % New Visits             | Bounce Rate                                          |  |
| Serbia                                      |                                                  | 48                                                             | 2.35        | 00:03:06                                              | 60.42%                   | 27.08%                                               |  |
| Germany                                     |                                                  | 8                                                              | 3.50        | 00:02:05                                              | 12.50%                   | 0.00%                                                |  |
| (not set)                                   |                                                  | 4                                                              | 1.50        | 00:00:08                                              | 100.00%                  | 75.00%                                               |  |
| Hungary                                     |                                                  | 3                                                              | 10.00       | 00:11:39                                              | 33.33%                   | 33.33%                                               |  |
| Malta                                       |                                                  | 3                                                              | 1.00        | 00:00:00                                              | 33.33%                   | 100.00%                                              |  |
| Japan                                       |                                                  | 2                                                              | 1.50        | 00:00:10                                              | 100.00%                  | 50.00%                                               |  |
| Canada                                      |                                                  | 1                                                              | 2.00        | 00:00:11                                              | 100.00%                  | 0.00%                                                |  |
| Bosnia and Herzegov                         | vina                                             | 1                                                              | 2.00        | 00:00:04                                              | 100.00%                  | 0.00%                                                |  |
| Sweden                                      |                                                  | 1                                                              | 1.00        | 00:00:00                                              | 100.00%                  | 100.00%                                              |  |

| Czech Republic | 1 | 1.00 | 00:00:00 | 100.00% | 100.00%      |
|----------------|---|------|----------|---------|--------------|
|                |   |      |          |         | 1 - 10 of 10 |