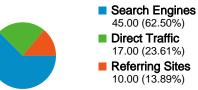

62.50% Search Engines

### **Top Traffic Sources**

| Sources                    | Visits | % visits | Keywords         | Visits | % visits |
|----------------------------|--------|----------|------------------|--------|----------|
| google (organic)           | 43     | 59.72%   | (not provided)   | 14     | 31.11%   |
| (direct) ((none))          | 17     | 23.61%   | bajsa            | 11     | 24.44%   |
| de.yahoo.com (referral)    | 3      | 4.17%    | bajsa honlapja   | 5      | 11.11%   |
| facebook.com (referral)    | 2      | 2.78%    | bajša            | 4      | 8.89%    |
| vajdasag.lap.hu (referral) | 2      | 2.78%    | bajsa in serbien | 2      | 4.44%    |