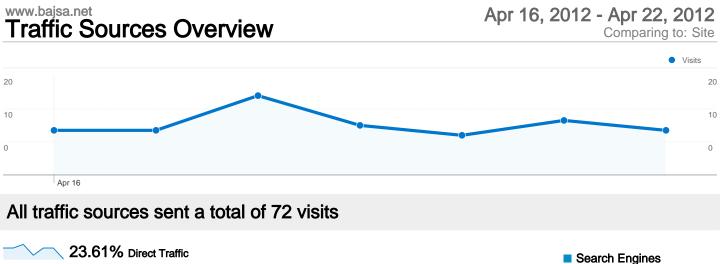

Traffic Sources Overview

| Content Overview |           |             |  |  |  |
|------------------|-----------|-------------|--|--|--|
| Pages            | Pageviews | % Pageviews |  |  |  |
| /indexhu.html    | 80        | 42.33%      |  |  |  |
| 1                | 59        | 31.22%      |  |  |  |
| /indexsr.html    | 35        | 18.52%      |  |  |  |
| /index.html      | 8         | 4.23%       |  |  |  |
| /indexde.html    | 5         | 2.65%       |  |  |  |

## Apr 16, 2012 - Apr 22, 2012 Comparing to: Site

## 72 visits came from 10 countries/territories

### **Top Traffic Sources**

| Sources                    | Visits | % visits | Keywords         | Visits | % visits |
|----------------------------|--------|----------|------------------|--------|----------|
| google (organic)           | 43     | 59.72%   | (not provided)   | 14     | 31.11%   |
| (direct) ((none))          | 17     | 23.61%   | bajsa            | 11     | 24.44%   |
| de.yahoo.com (referral)    | 3      | 4.17%    | bajsa honlapja   | 5      | 11.11%   |
| facebook.com (referral)    | 2      | 2.78%    | bajša            | 4      | 8.89%    |
| vajdasag.lap.hu (referral) | 2      | 2.78%    | bajsa in serbien | 2      | 4.44%    |