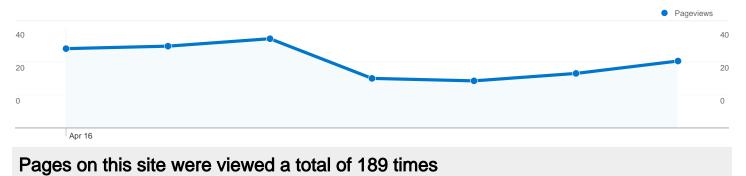

#### Apr 16, 2012 - Apr 22, 2012

Comparing to: Site

120 Unique Views

31.94% Bounce Rate