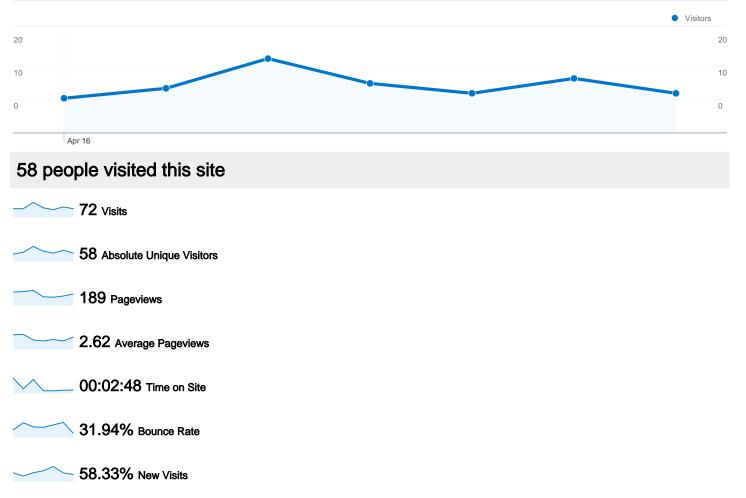

#### www.bajsa.net Visitors Overview

Comparing to: Site

#### Site Usage

| Visits<br>72<br>% of Site Total:<br>100.00% | Pages/Visit<br>2.62<br>Site Avg:<br>2.62 (0.00%) | Avg. Time on Site<br>00:02:48<br>Site Avg:<br>00:02:48 (0.00%) |             | % New Visits<br>58.33%<br>Site Avg:<br>58.33% (0.00%) | <b>31.94</b><br>Site Avg | Bounce Rate<br>31.94%<br>Site Avg:<br>31.94% (0.00%) |  |
|---------------------------------------------|--------------------------------------------------|----------------------------------------------------------------|-------------|-------------------------------------------------------|--------------------------|------------------------------------------------------|--|
| Country/Territory                           |                                                  | Visits                                                         | Pages/Visit | Avg. Time on<br>Site                                  | % New Visits             | Bounce Rate                                          |  |
| Serbia                                      |                                                  | 48                                                             | 2.35        | 00:03:06                                              | 60.42%                   | 27.08%                                               |  |
| Germany                                     |                                                  | 8                                                              | 3.50        | 00:02:05                                              | 12.50%                   | 0.00%                                                |  |
| (not set)                                   |                                                  | 4                                                              | 1.50        | 00:00:08                                              | 100.00%                  | 75.00%                                               |  |
| Hungary                                     |                                                  | 3                                                              | 10.00       | 00:11:39                                              | 33.33%                   | 33.33%                                               |  |
| Malta                                       |                                                  | 3                                                              | 1.00        | 00:00:00                                              | 33.33%                   | 100.00%                                              |  |
| Japan                                       |                                                  | 2                                                              | 1.50        | 00:00:10                                              | 100.00%                  | 50.00%                                               |  |
| Canada                                      |                                                  | 1                                                              | 2.00        | 00:00:11                                              | 100.00%                  | 0.00%                                                |  |
| Bosnia and Herzegov                         | vina                                             | 1                                                              | 2.00        | 00:00:04                                              | 100.00%                  | 0.00%                                                |  |
| Sweden                                      |                                                  | 1                                                              | 1.00        | 00:00:00                                              | 100.00%                  | 100.00%                                              |  |