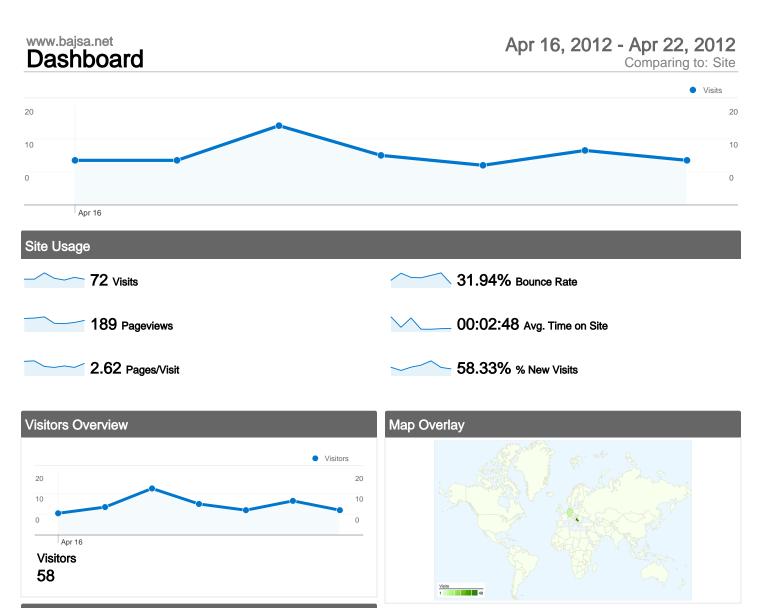

#### www.bajsa.net Visitors Overview

Comparing to: Site

## Apr 16, 2012 - Apr 22, 2012 Comparing to: Site

#### Site Usage

| Visits<br>72<br>% of Site Total:<br>100.00% | Pages/Visit<br>2.62<br>Site Avg:<br>2.62 (0.00%) | Avg. Time on Site<br>00:02:48<br>Site Avg:<br>00:02:48 (0.00%) |             | % New Visits<br>58.33%<br>Site Avg:<br>58.33% (0.00%) | <b>31.94</b><br>Site Avg | Bounce Rate<br>31.94%<br>Site Avg:<br>31.94% (0.00%) |  |
|---------------------------------------------|--------------------------------------------------|----------------------------------------------------------------|-------------|-------------------------------------------------------|--------------------------|------------------------------------------------------|--|
| Country/Territory                           |                                                  | Visits                                                         | Pages/Visit | Avg. Time on<br>Site                                  | % New Visits             | Bounce Rate                                          |  |
| Serbia                                      |                                                  | 48                                                             | 2.35        | 00:03:06                                              | 60.42%                   | 27.08%                                               |  |
| Germany                                     |                                                  | 8                                                              | 3.50        | 00:02:05                                              | 12.50%                   | 0.00%                                                |  |
| (not set)                                   |                                                  | 4                                                              | 1.50        | 00:00:08                                              | 100.00%                  | 75.00%                                               |  |
| Hungary                                     |                                                  | 3                                                              | 10.00       | 00:11:39                                              | 33.33%                   | 33.33%                                               |  |
| Malta                                       |                                                  | 3                                                              | 1.00        | 00:00:00                                              | 33.33%                   | 100.00%                                              |  |
| Japan                                       |                                                  | 2                                                              | 1.50        | 00:00:10                                              | 100.00%                  | 50.00%                                               |  |
| Canada                                      |                                                  | 1                                                              | 2.00        | 00:00:11                                              | 100.00%                  | 0.00%                                                |  |
| Bosnia and Herzegov                         | vina                                             | 1                                                              | 2.00        | 00:00:04                                              | 100.00%                  | 0.00%                                                |  |
| Sweden                                      |                                                  | 1                                                              | 1.00        | 00:00:00                                              | 100.00%                  | 100.00%                                              |  |