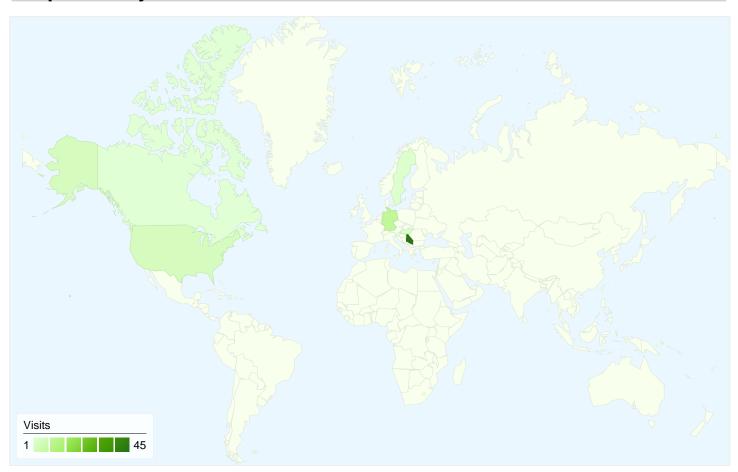

# 67 visits came from 8 countries/territories

| <b>2.07</b> Site Avg: <b>2.07</b> (0.00%) | 00:00:<br>Site Avg:<br>00:00: | -                         | % New Visits<br>52.24%<br>Site Avg:<br>52.24% (0.00%)                                                                                          | <b>Bounce 44.78</b> Site Avg: 44.789                                                                                                                                                                                                                                                                                                                        | %                                                                                                                                                                                                                                                                                                                                                                                                                                                                                              |
|-------------------------------------------|-------------------------------|---------------------------|------------------------------------------------------------------------------------------------------------------------------------------------|-------------------------------------------------------------------------------------------------------------------------------------------------------------------------------------------------------------------------------------------------------------------------------------------------------------------------------------------------------------|------------------------------------------------------------------------------------------------------------------------------------------------------------------------------------------------------------------------------------------------------------------------------------------------------------------------------------------------------------------------------------------------------------------------------------------------------------------------------------------------|
|                                           | Visits                        | Pages/Visit               | Avg. Time on<br>Site                                                                                                                           | % New Visits                                                                                                                                                                                                                                                                                                                                                | Bounce Rate                                                                                                                                                                                                                                                                                                                                                                                                                                                                                    |
|                                           | 45                            | 2.09                      | 00:00:29                                                                                                                                       | 46.67%                                                                                                                                                                                                                                                                                                                                                      | 46.67%                                                                                                                                                                                                                                                                                                                                                                                                                                                                                         |
|                                           | 9                             | 3.00                      | 00:01:11                                                                                                                                       | 11.11%                                                                                                                                                                                                                                                                                                                                                      | 0.00%                                                                                                                                                                                                                                                                                                                                                                                                                                                                                          |
|                                           | 4                             | 1.00                      | 00:00:00                                                                                                                                       | 100.00%                                                                                                                                                                                                                                                                                                                                                     | 100.00%                                                                                                                                                                                                                                                                                                                                                                                                                                                                                        |
|                                           | 3                             | 1.33                      | 00:00:40                                                                                                                                       | 100.00%                                                                                                                                                                                                                                                                                                                                                     | 66.67%                                                                                                                                                                                                                                                                                                                                                                                                                                                                                         |
|                                           | 2                             | 1.50                      | 00:00:36                                                                                                                                       | 100.00%                                                                                                                                                                                                                                                                                                                                                     | 50.00%                                                                                                                                                                                                                                                                                                                                                                                                                                                                                         |
|                                           | 2                             | 1.00                      | 00:00:00                                                                                                                                       | 100.00%                                                                                                                                                                                                                                                                                                                                                     | 100.00%                                                                                                                                                                                                                                                                                                                                                                                                                                                                                        |
|                                           | 1                             | 3.00                      | 00:08:28                                                                                                                                       | 100.00%                                                                                                                                                                                                                                                                                                                                                     | 0.00%                                                                                                                                                                                                                                                                                                                                                                                                                                                                                          |
|                                           | 1                             | 2.00                      | 00:00:08                                                                                                                                       | 100.00%                                                                                                                                                                                                                                                                                                                                                     | 0.00%                                                                                                                                                                                                                                                                                                                                                                                                                                                                                          |
|                                           | 2.07 (0.00%)                  | Visits  45  9  4  3  2  1 | Visits     Pages/Visit       45     2.09       9     3.00       4     1.00       3     1.33       2     1.50       2     1.00       1     3.00 | Visits         Pages/Visit         Avg. Time on Site           45         2.09         00:00:29           9         3.00         00:01:11           4         1.00         00:00:00           3         1.33         00:00:40           2         1.50         00:00:36           2         1.00         00:00:00           1         3.00         00:08:28 | Visits         Pages/Visit         Avg. Time on Site         % New Visits           45         2.09         00:00:29         46.67%           9         3.00         00:01:11         11.11%           4         1.00         00:00:00         100.00%           3         1.33         00:00:40         100.00%           2         1.50         00:00:36         100.00%           2         1.00         00:00:00         100.00%           1         3.00         00:08:28         100.00% |