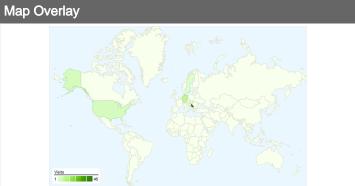

# 67 visits came from 8 countries/territories

| <b>2.07</b> Site Avg: <b>2.07</b> (0.00%) | 00:00:<br>Site Avg:<br>00:00: | -                         | % New Visits<br>52.24%<br>Site Avg:<br>52.24% (0.00%)                                                                                          | <b>Bounce 44.78</b> Site Avg: 44.789                                                                                                                                                                                                                                                                                                                        | %                                                                                                                                                                                                                                                                                                                                                                                                                                                                                              |
|-------------------------------------------|-------------------------------|---------------------------|------------------------------------------------------------------------------------------------------------------------------------------------|-------------------------------------------------------------------------------------------------------------------------------------------------------------------------------------------------------------------------------------------------------------------------------------------------------------------------------------------------------------|------------------------------------------------------------------------------------------------------------------------------------------------------------------------------------------------------------------------------------------------------------------------------------------------------------------------------------------------------------------------------------------------------------------------------------------------------------------------------------------------|
|                                           | Visits                        | Pages/Visit               | Avg. Time on<br>Site                                                                                                                           | % New Visits                                                                                                                                                                                                                                                                                                                                                | Bounce Rate                                                                                                                                                                                                                                                                                                                                                                                                                                                                                    |
|                                           | 45                            | 2.09                      | 00:00:29                                                                                                                                       | 46.67%                                                                                                                                                                                                                                                                                                                                                      | 46.67%                                                                                                                                                                                                                                                                                                                                                                                                                                                                                         |
|                                           | 9                             | 3.00                      | 00:01:11                                                                                                                                       | 11.11%                                                                                                                                                                                                                                                                                                                                                      | 0.00%                                                                                                                                                                                                                                                                                                                                                                                                                                                                                          |
|                                           | 4                             | 1.00                      | 00:00:00                                                                                                                                       | 100.00%                                                                                                                                                                                                                                                                                                                                                     | 100.00%                                                                                                                                                                                                                                                                                                                                                                                                                                                                                        |
|                                           | 3                             | 1.33                      | 00:00:40                                                                                                                                       | 100.00%                                                                                                                                                                                                                                                                                                                                                     | 66.67%                                                                                                                                                                                                                                                                                                                                                                                                                                                                                         |
|                                           | 2                             | 1.50                      | 00:00:36                                                                                                                                       | 100.00%                                                                                                                                                                                                                                                                                                                                                     | 50.00%                                                                                                                                                                                                                                                                                                                                                                                                                                                                                         |
|                                           | 2                             | 1.00                      | 00:00:00                                                                                                                                       | 100.00%                                                                                                                                                                                                                                                                                                                                                     | 100.00%                                                                                                                                                                                                                                                                                                                                                                                                                                                                                        |
|                                           | 1                             | 3.00                      | 00:08:28                                                                                                                                       | 100.00%                                                                                                                                                                                                                                                                                                                                                     | 0.00%                                                                                                                                                                                                                                                                                                                                                                                                                                                                                          |
|                                           | 1                             | 2.00                      | 00:00:08                                                                                                                                       | 100.00%                                                                                                                                                                                                                                                                                                                                                     | 0.00%                                                                                                                                                                                                                                                                                                                                                                                                                                                                                          |
|                                           | 2.07 (0.00%)                  | Visits  45  9  4  3  2  1 | Visits     Pages/Visit       45     2.09       9     3.00       4     1.00       3     1.33       2     1.50       2     1.00       1     3.00 | Visits         Pages/Visit         Avg. Time on Site           45         2.09         00:00:29           9         3.00         00:01:11           4         1.00         00:00:00           3         1.33         00:00:40           2         1.50         00:00:36           2         1.00         00:00:00           1         3.00         00:08:28 | Visits         Pages/Visit         Avg. Time on Site         % New Visits           45         2.09         00:00:29         46.67%           9         3.00         00:01:11         11.11%           4         1.00         00:00:00         100.00%           3         1.33         00:00:40         100.00%           2         1.50         00:00:36         100.00%           2         1.00         00:00:00         100.00%           1         3.00         00:08:28         100.00% |