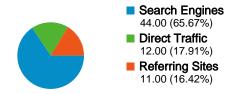

#### All traffic sources sent a total of 67 visits

17.91% Direct Traffic

√ 16.42% Referring Sites

65.67% Search Engines

### **Top Traffic Sources**

| Sources                 | Visits | % visits |
|-------------------------|--------|----------|
| google (organic)        | 42     | 62.69%   |
| (direct) ((none))       | 12     | 17.91%   |
| de.yahoo.com (referral) | 4      | 5.97%    |
| facebook.com (referral) | 1      | 1.49%    |
| google.rs (referral)    | 1      | 1.49%    |