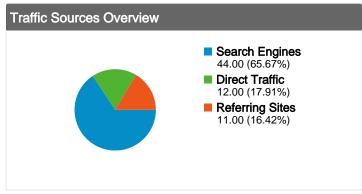

#### All traffic sources sent a total of 67 visits

17.91% Direct Traffic

√ 16.42% Referring Sites

65.67% Search Engines