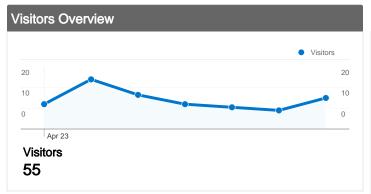

# 55 people visited this site

55 Absolute Unique Visitors

139 Pageviews

2.07 Average Pageviews

00:00:40 Time on Site

44.78% Bounce Rate

**52.24%** New Visits