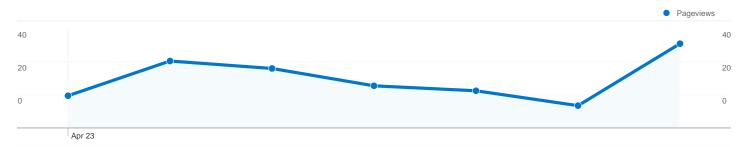

# Pages on this site were viewed a total of 139 times

139 Pageviews

107 Unique Views

44.78% Bounce Rate