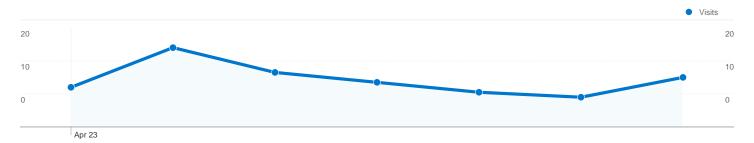

#### All traffic sources sent a total of 67 visits

17.91% Direct Traffic

√ 16.42% Referring Sites

65.67% Search Engines