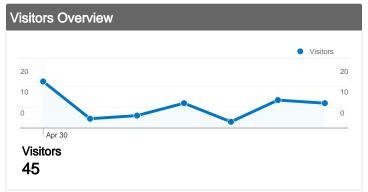

# 45 people visited this site

45 Absolute Unique Visitors

141 Pageviews

2.71 Average Pageviews

00:03:36 Time on Site

**34.62%** Bounce Rate

59.62% New Visits