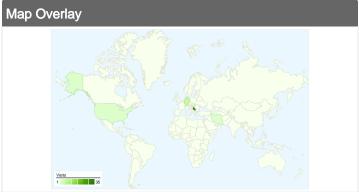

# 52 visits came from 8 countries/territories

| Site Usage                         |                                         |                             |             |                                                       |                                       |             |
|------------------------------------|-----------------------------------------|-----------------------------|-------------|-------------------------------------------------------|---------------------------------------|-------------|
| Visits 52 % of Site Total: 100.00% | Pages/Visit 2.71 Site Avg: 2.71 (0.00%) | <b>00:03</b> :<br>Site Avg: |             | % New Visits<br>59.62%<br>Site Avg:<br>59.62% (0.00%) | <b>Bounce</b> 34.62° Site Avg: 34.62° | %           |
| Country/Territory                  |                                         | Visits                      | Pages/Visit | Avg. Time on Site                                     | % New Visits                          | Bounce Rate |
| Serbia                             |                                         | 35                          | 2.71        | 00:03:54                                              | 60.00%                                | 31.43%      |
| Germany                            |                                         | 6                           | 2.50        | 00:00:23                                              | 0.00%                                 | 0.00%       |
| Hungary                            |                                         | 4                           | 5.75        | 00:11:58                                              | 75.00%                                | 25.00%      |
| Iran                               |                                         | 2                           | 1.50        | 00:00:13                                              | 100.00%                               | 50.00%      |
| United States                      |                                         | 2                           | 1.00        | 00:00:00                                              | 100.00%                               | 100.00%     |
| Czech Republic                     |                                         | 1                           | 1.00        | 00:00:00                                              | 100.00%                               | 100.00%     |
| Sweden                             |                                         | 1                           | 1.00        | 00:00:00                                              | 100.00%                               | 100.00%     |
| (not set)                          |                                         | 1                           | 1.00        | 00:00:00                                              | 100.00%                               | 100.00%     |
|                                    |                                         |                             |             |                                                       |                                       | 1 - 8 of 8  |