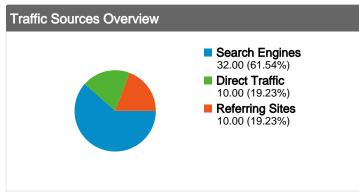

#### All traffic sources sent a total of 52 visits

## **Top Traffic Sources**

| Sources                    | Visits | % visits | Keywords       | Visits | % visits |
|----------------------------|--------|----------|----------------|--------|----------|
| google (organic)           | 31     | 59.62%   | bajsa          | 13     | 40.62%   |
| (direct) ((none))          | 10     | 19.23%   | (not provided) | 9      | 28.12%   |
| facebook.com (referral)    | 3      | 5.77%    | bajša          | 3      | 9.38%    |
| de.yahoo.com (referral)    | 2      | 3.85%    | bajsa.net      | 2      | 6.25%    |
| vajdasag.lap.hu (referral) | 2      | 3.85%    | bajs.net       | 1      | 3.12%    |