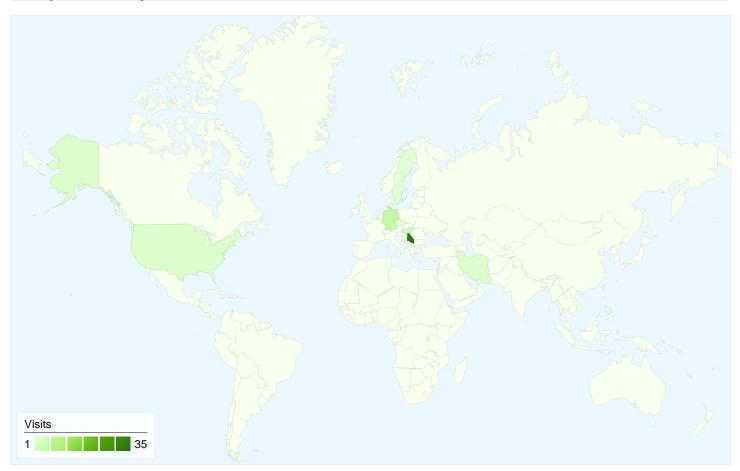

# 52 visits came from 8 countries/territories

| Site Usage                         |                                         |                             |             |                                                       |                                       |             |
|------------------------------------|-----------------------------------------|-----------------------------|-------------|-------------------------------------------------------|---------------------------------------|-------------|
| Visits 52 % of Site Total: 100.00% | Pages/Visit 2.71 Site Avg: 2.71 (0.00%) | <b>00:03</b> :<br>Site Avg: |             | % New Visits<br>59.62%<br>Site Avg:<br>59.62% (0.00%) | <b>Bounce</b> 34.62° Site Avg: 34.62° | %           |
| Country/Territory                  |                                         | Visits                      | Pages/Visit | Avg. Time on Site                                     | % New Visits                          | Bounce Rate |
| Serbia                             |                                         | 35                          | 2.71        | 00:03:54                                              | 60.00%                                | 31.43%      |
| Germany                            |                                         | 6                           | 2.50        | 00:00:23                                              | 0.00%                                 | 0.00%       |
| Hungary                            |                                         | 4                           | 5.75        | 00:11:58                                              | 75.00%                                | 25.00%      |
| Iran                               |                                         | 2                           | 1.50        | 00:00:13                                              | 100.00%                               | 50.00%      |
| United States                      |                                         | 2                           | 1.00        | 00:00:00                                              | 100.00%                               | 100.00%     |
| Czech Republic                     |                                         | 1                           | 1.00        | 00:00:00                                              | 100.00%                               | 100.00%     |
| Sweden                             |                                         | 1                           | 1.00        | 00:00:00                                              | 100.00%                               | 100.00%     |
| (not set)                          |                                         | 1                           | 1.00        | 00:00:00                                              | 100.00%                               | 100.00%     |
|                                    |                                         |                             |             |                                                       |                                       | 1 - 8 of 8  |