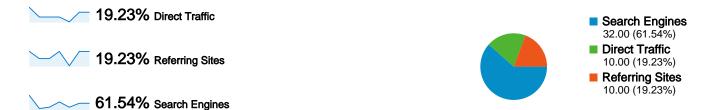

#### All traffic sources sent a total of 52 visits

## **Top Traffic Sources**

| Sources                    | Visits | % visits | Keywords       | Visits | % visits |
|----------------------------|--------|----------|----------------|--------|----------|
| google (organic)           | 31     | 59.62%   | bajsa          | 13     | 40.62%   |
| (direct) ((none))          | 10     | 19.23%   | (not provided) | 9      | 28.12%   |
| facebook.com (referral)    | 3      | 5.77%    | bajša          | 3      | 9.38%    |
| de.yahoo.com (referral)    | 2      | 3.85%    | bajsa.net      | 2      | 6.25%    |
| vajdasag.lap.hu (referral) | 2      | 3.85%    | bajs.net       | 1      | 3.12%    |