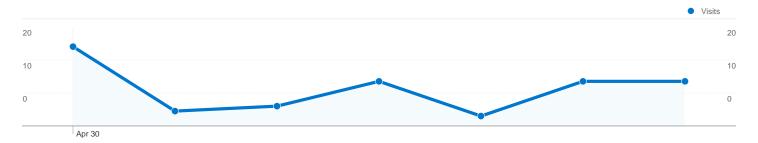

#### Site Usage

52 Visits

34.62% Bounce Rate

141 Pageviews

00:03:36 Avg. Time on Site

2.71 Pages/Visit

59.62% % New Visits

| Content Overview              |           |             |  |  |
|-------------------------------|-----------|-------------|--|--|
| Pages                         | Pageviews | % Pageviews |  |  |
| /indexhu.html                 | 58        | 41.13%      |  |  |
| 1                             | 43        | 30.50%      |  |  |
| /indexsr.html                 | 34        | 24.11%      |  |  |
| /index.html                   | 5         | 3.55%       |  |  |
| /translate_c?hl=en&prev=hp&ru | 1         | 0.71%       |  |  |

Comparing to: Site