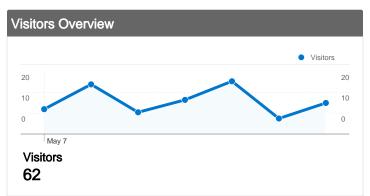

# 62 people visited this site

62 Absolute Unique Visitors

244 Pageviews

2.90 Average Pageviews

00:02:45 Time on Site

30.95% Bounce Rate

**58.33%** New Visits