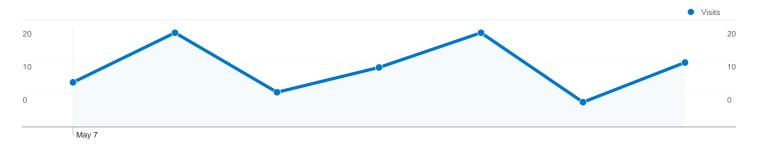

#### Site Usage

✓ 84 Visits

30.95% Bounce Rate

**244** Pageviews

00:02:45 Avg. Time on Site

2.90 Pages/Visit

58.33% % New Visits

| Content Overview              |           |             |  |  |
|-------------------------------|-----------|-------------|--|--|
| Pages                         | Pageviews | % Pageviews |  |  |
| /indexhu.html                 | 118       | 48.36%      |  |  |
| 1                             | 61        | 25.00%      |  |  |
| /indexsr.html                 | 60        | 24.59%      |  |  |
| /index.html                   | 4         | 1.64%       |  |  |
| /translate_c?hl=en&prev=hp&ru | 1         | 0.41%       |  |  |