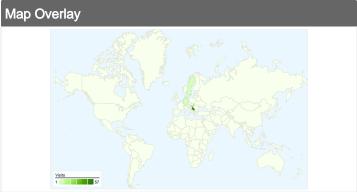

# 84 visits came from 9 countries/territories

| Visits<br>84<br>% of Site Total:<br>100.00% | Pages/Visit<br>2.90<br>Site Avg:<br>2.90 (0.00%) | <b>00:02</b> :<br>Site Avg: |             | % New Visits<br>58.33%<br>Site Avg:<br>58.33% (0.00%) | <b>30.95</b> Site Avg: 30.959 | %           |
|---------------------------------------------|--------------------------------------------------|-----------------------------|-------------|-------------------------------------------------------|-------------------------------|-------------|
| Country/Territory                           |                                                  | Visits                      | Pages/Visit | Avg. Time on<br>Site                                  | % New Visits                  | Bounce Rate |
| Serbia                                      |                                                  | 57                          | 3.09        | 00:02:47                                              | 47.37%                        | 24.56%      |
| Hungary                                     |                                                  | 12                          | 2.92        | 00:03:32                                              | 83.33%                        | 33.33%      |
| Sweden                                      |                                                  | 4                           | 1.25        | 00:00:05                                              | 100.00%                       | 75.00%      |
| Germany                                     |                                                  | 4                           | 4.25        | 00:06:58                                              | 25.00%                        | 0.00%       |
| Bosnia and Herzego                          | vina                                             | 2                           | 2.50        | 00:00:23                                              | 100.00%                       | 50.00%      |
| (not set)                                   |                                                  | 2                           | 1.00        | 00:00:00                                              | 100.00%                       | 100.00%     |
| United States                               |                                                  | 1                           | 1.00        | 00:00:00                                              | 100.00%                       | 100.00%     |
| Austria                                     |                                                  | 1                           | 2.00        | 00:00:10                                              | 100.00%                       | 0.00%       |
| New Zealand                                 |                                                  | 1                           | 1.00        | 00:00:00                                              | 100.00%                       | 100.00%     |