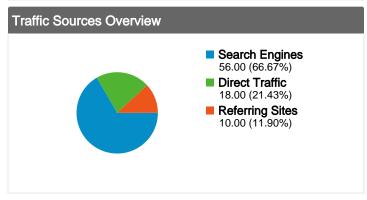

#### All traffic sources sent a total of 84 visits

21.43% Direct Traffic

11.90% Referring Sites

66.67% Search Engines

| Search Engines  |
|-----------------|
| 56.00 (66.67%)  |
| Direct Traffic  |
| 18.00 (21.43%)  |
| Referring Sites |
| 10.00 (11.90%)  |
|                 |