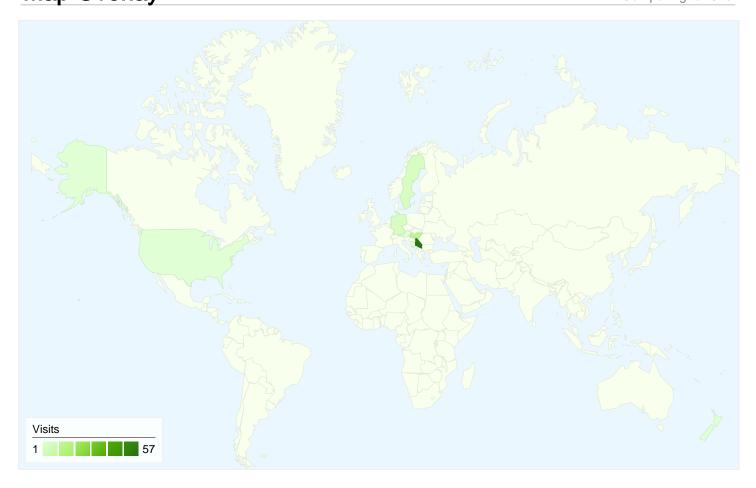

# 84 visits came from 9 countries/territories

| Visits<br>84<br>% of Site Total:<br>100.00% | Pages/Visit<br>2.90<br>Site Avg:<br>2.90 (0.00%) | <b>00:02</b> :<br>Site Avg: |             | % New Visits<br>58.33%<br>Site Avg:<br>58.33% (0.00%) | <b>30.95</b> Site Avg: 30.959 | %           |
|---------------------------------------------|--------------------------------------------------|-----------------------------|-------------|-------------------------------------------------------|-------------------------------|-------------|
| Country/Territory                           |                                                  | Visits                      | Pages/Visit | Avg. Time on<br>Site                                  | % New Visits                  | Bounce Rate |
| Serbia                                      |                                                  | 57                          | 3.09        | 00:02:47                                              | 47.37%                        | 24.56%      |
| Hungary                                     |                                                  | 12                          | 2.92        | 00:03:32                                              | 83.33%                        | 33.33%      |
| Sweden                                      |                                                  | 4                           | 1.25        | 00:00:05                                              | 100.00%                       | 75.00%      |
| Germany                                     |                                                  | 4                           | 4.25        | 00:06:58                                              | 25.00%                        | 0.00%       |
| Bosnia and Herzego                          | vina                                             | 2                           | 2.50        | 00:00:23                                              | 100.00%                       | 50.00%      |
| (not set)                                   |                                                  | 2                           | 1.00        | 00:00:00                                              | 100.00%                       | 100.00%     |
| United States                               |                                                  | 1                           | 1.00        | 00:00:00                                              | 100.00%                       | 100.00%     |
| Austria                                     |                                                  | 1                           | 2.00        | 00:00:10                                              | 100.00%                       | 0.00%       |
| New Zealand                                 |                                                  | 1                           | 1.00        | 00:00:00                                              | 100.00%                       | 100.00%     |