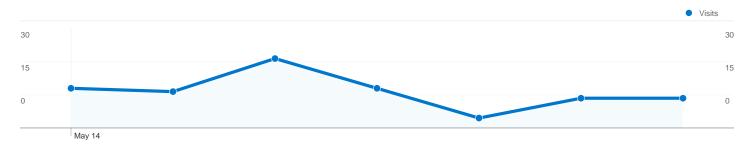

#### Site Usage

**77** Visits

37.66% Bounce Rate

\_ 173 Pageviews

00:02:34 Avg. Time on Site

2.25 Pages/Visit

51.95% % New Visits

| Traffic Sources Overview |                                                                                                                                                                                                                         |
|--------------------------|-------------------------------------------------------------------------------------------------------------------------------------------------------------------------------------------------------------------------|
|                          | <ul> <li>Search Engines         <ul> <li>50.00 (64.94%)</li> </ul> </li> <li>Direct Traffic         <ul> <li>17.00 (22.08%)</li> </ul> </li> <li>Referring Sites         <ul> <li>10.00 (12.99%)</li> </ul> </li> </ul> |