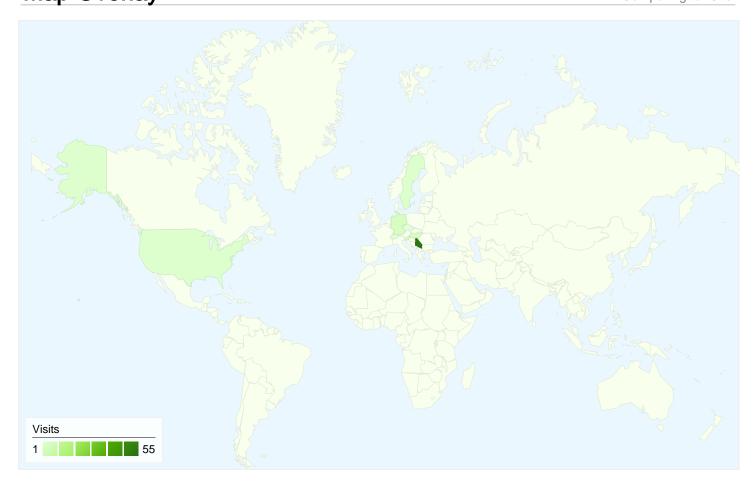

# 77 visits came from 9 countries/territories

| Visits 77 % of Site Total: 100.00% | Pages/Visit<br>2.25<br>Site Avg:<br>2.25 (0.00%) | <b>00:02</b><br>Site Avg: |             | % New Visits<br>51.95%<br>Site Avg:<br>51.95% (0.00%) | <b>37.66</b> Site Avg. <b>37.66</b> 9 | %           |
|------------------------------------|--------------------------------------------------|---------------------------|-------------|-------------------------------------------------------|---------------------------------------|-------------|
| Country/Territory                  |                                                  | Visits                    | Pages/Visit | Avg. Time on Site                                     | % New Visits                          | Bounce Rate |
| Serbia                             |                                                  | 55                        | 2.35        | 00:02:35                                              | 40.00%                                | 30.91%      |
| Slovenia                           |                                                  | 5                         | 1.60        | 00:05:32                                              | 100.00%                               | 40.00%      |
| Hungary                            |                                                  | 4                         | 3.00        | 00:03:54                                              | 100.00%                               | 50.00%      |
| Germany                            |                                                  | 4                         | 3.50        | 00:03:03                                              | 0.00%                                 | 0.00%       |
| (not set)                          |                                                  | 3                         | 1.00        | 00:00:00                                              | 100.00%                               | 100.00%     |
| Sweden                             |                                                  | 2                         | 1.00        | 00:00:00                                              | 100.00%                               | 100.00%     |
| United States                      |                                                  | 2                         | 1.50        | 00:00:12                                              | 100.00%                               | 50.00%      |
| Switzerland                        |                                                  | 1                         | 1.00        | 00:00:00                                              | 100.00%                               | 100.00%     |
| Czech Republic                     |                                                  | 1                         | 1.00        | 00:00:00                                              | 100.00%                               | 100.00%     |