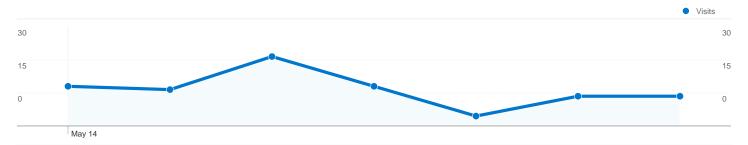

#### Site Usage

**77** Visits

37.66% Bounce Rate

\_ 173 Pageviews

00:02:34 Avg. Time on Site

2.25 Pages/Visit

51.95% % New Visits

| Traffic Sources Overview |                                                                                                                                                                                                                         |
|--------------------------|-------------------------------------------------------------------------------------------------------------------------------------------------------------------------------------------------------------------------|
|                          | <ul> <li>Search Engines         <ul> <li>50.00 (64.94%)</li> </ul> </li> <li>Direct Traffic         <ul> <li>17.00 (22.08%)</li> </ul> </li> <li>Referring Sites         <ul> <li>10.00 (12.99%)</li> </ul> </li> </ul> |

# 64 people visited this site

**64** Absolute Unique Visitors

173 Pageviews

2.25 Average Pageviews

00:02:34 Time on Site

**37.66%** Bounce Rate

**51.95%** New Visits