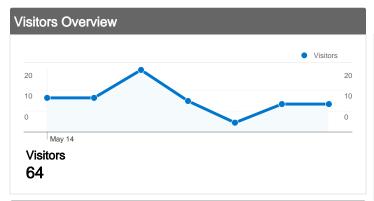

# 64 people visited this site

**64** Absolute Unique Visitors

173 Pageviews

2.25 Average Pageviews

00:02:34 Time on Site

**37.66%** Bounce Rate

**51.95%** New Visits