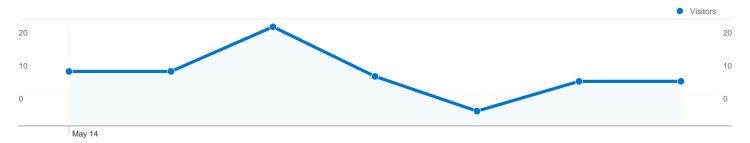

# 64 people visited this site

**64** Absolute Unique Visitors

173 Pageviews

2.25 Average Pageviews

00:02:34 Time on Site

**37.66%** Bounce Rate

**51.95%** New Visits