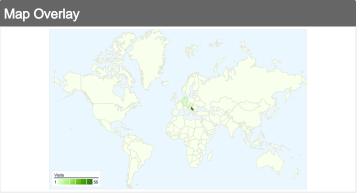

# 77 visits came from 9 countries/territories

| Visits 77 % of Site Total: 100.00% | Pages/Visit<br>2.25<br>Site Avg:<br>2.25 (0.00%) | <b>00:02</b><br>Site Avg: |             | % New Visits<br>51.95%<br>Site Avg:<br>51.95% (0.00%) | <b>37.66</b> Site Avg. <b>37.66</b> 9 | %           |
|------------------------------------|--------------------------------------------------|---------------------------|-------------|-------------------------------------------------------|---------------------------------------|-------------|
| Country/Territory                  |                                                  | Visits                    | Pages/Visit | Avg. Time on Site                                     | % New Visits                          | Bounce Rate |
| Serbia                             |                                                  | 55                        | 2.35        | 00:02:35                                              | 40.00%                                | 30.91%      |
| Slovenia                           |                                                  | 5                         | 1.60        | 00:05:32                                              | 100.00%                               | 40.00%      |
| Hungary                            |                                                  | 4                         | 3.00        | 00:03:54                                              | 100.00%                               | 50.00%      |
| Germany                            |                                                  | 4                         | 3.50        | 00:03:03                                              | 0.00%                                 | 0.00%       |
| (not set)                          |                                                  | 3                         | 1.00        | 00:00:00                                              | 100.00%                               | 100.00%     |
| Sweden                             |                                                  | 2                         | 1.00        | 00:00:00                                              | 100.00%                               | 100.00%     |
| United States                      |                                                  | 2                         | 1.50        | 00:00:12                                              | 100.00%                               | 50.00%      |
| Switzerland                        |                                                  | 1                         | 1.00        | 00:00:00                                              | 100.00%                               | 100.00%     |
| Czech Republic                     |                                                  | 1                         | 1.00        | 00:00:00                                              | 100.00%                               | 100.00%     |