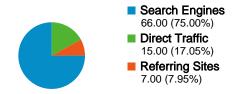

#### All traffic sources sent a total of 88 visits

17.05% Direct Traffic

√ 7.95% Referring Sites

75.00% Search Engines

## **Top Traffic Sources**

| Sources                     | Visits | % visits |
|-----------------------------|--------|----------|
| google (organic)            | 63     | 71.59%   |
| (direct) ((none))           | 15     | 17.05%   |
| www.tinyurl.com/BuyFacebook | 3      | 3.41%    |
| de.yahoo.com (referral)     | 2      | 2.27%    |
| yahoo (organic)             | 2      | 2.27%    |