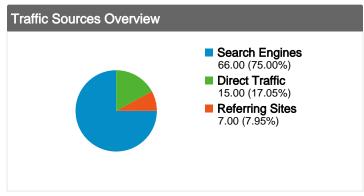

#### All traffic sources sent a total of 88 visits

17.05% Direct Traffic

√ 7.95% Referring Sites

75.00% Search Engines

## **Top Traffic Sources**

| Sources                     | Visits | % visits |
|-----------------------------|--------|----------|
| google (organic)            | 63     | 71.59%   |
| (direct) ((none))           | 15     | 17.05%   |
| www.tinyurl.com/BuyFacebook | 3      | 3.41%    |
| de.yahoo.com (referral)     | 2      | 2.27%    |
| yahoo (organic)             | 2      | 2.27%    |