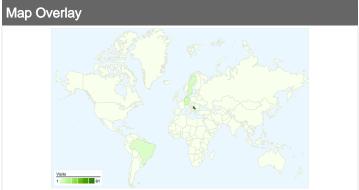

# 88 visits came from 12 countries/territories

| Site Usage                         |                                                  |                         |             |                                                       |                                      |             |
|------------------------------------|--------------------------------------------------|-------------------------|-------------|-------------------------------------------------------|--------------------------------------|-------------|
| Visits 88 % of Site Total: 100.00% | Pages/Visit<br>2.33<br>Site Avg:<br>2.33 (0.00%) | <b>00:01:</b> Site Avg: |             | % New Visits<br>50.00%<br>Site Avg:<br>50.00% (0.00%) | <b>Bounce 40.91</b> Site Avg: 40.919 | %           |
| Country/Territory                  |                                                  | Visits                  | Pages/Visit | Avg. Time on<br>Site                                  | % New Visits                         | Bounce Rate |
| Serbia                             |                                                  | 61                      | 2.51        | 00:01:59                                              | 45.90%                               | 31.15%      |
| (not set)                          |                                                  | 6                       | 1.17        | 00:00:39                                              | 100.00%                              | 83.33%      |
| Germany                            |                                                  | 6                       | 3.67        | 00:01:31                                              | 0.00%                                | 0.00%       |
| Sweden                             |                                                  | 4                       | 1.25        | 80:00:00                                              | 75.00%                               | 75.00%      |
| Brazil                             |                                                  | 3                       | 1.00        | 00:00:00                                              | 0.00%                                | 100.00%     |
| Switzerland                        |                                                  | 2                       | 1.00        | 00:00:00                                              | 50.00%                               | 100.00%     |
| Hungary                            |                                                  | 1                       | 7.00        | 00:04:41                                              | 100.00%                              | 0.00%       |
| Åland Islands                      |                                                  | 1                       | 1.00        | 00:00:00                                              | 100.00%                              | 100.00%     |
| Bosnia and Herzegovina             |                                                  | 1                       | 2.00        | 00:00:08                                              | 100.00%                              | 0.00%       |

| Slovenia | 1 | 1.00 | 00:00:00 | 100.00% | 100.00%      |
|----------|---|------|----------|---------|--------------|
|          |   |      |          |         | 1 - 10 of 12 |