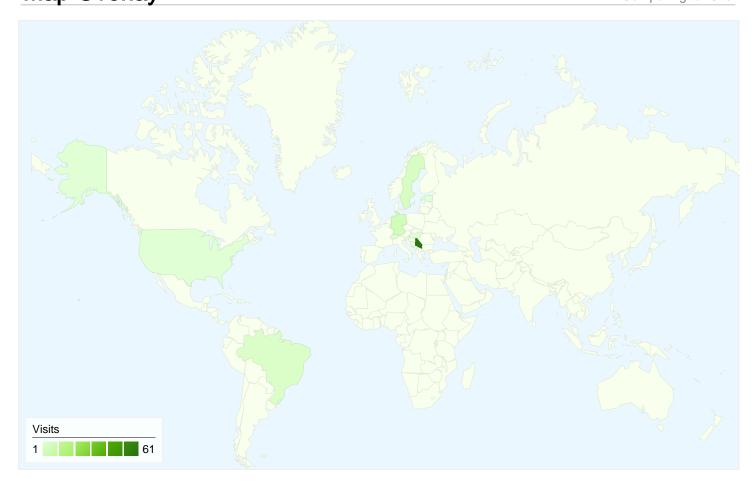

# 88 visits came from 12 countries/territories

| Site Usage                         |                                                  |                         |             |                                                       |                                      |             |
|------------------------------------|--------------------------------------------------|-------------------------|-------------|-------------------------------------------------------|--------------------------------------|-------------|
| Visits 88 % of Site Total: 100.00% | Pages/Visit<br>2.33<br>Site Avg:<br>2.33 (0.00%) | <b>00:01:</b> Site Avg: |             | % New Visits<br>50.00%<br>Site Avg:<br>50.00% (0.00%) | <b>Bounce 40.91</b> Site Avg: 40.919 | %           |
| Country/Territory                  |                                                  | Visits                  | Pages/Visit | Avg. Time on<br>Site                                  | % New Visits                         | Bounce Rate |
| Serbia                             |                                                  | 61                      | 2.51        | 00:01:59                                              | 45.90%                               | 31.15%      |
| (not set)                          |                                                  | 6                       | 1.17        | 00:00:39                                              | 100.00%                              | 83.33%      |
| Germany                            |                                                  | 6                       | 3.67        | 00:01:31                                              | 0.00%                                | 0.00%       |
| Sweden                             |                                                  | 4                       | 1.25        | 80:00:00                                              | 75.00%                               | 75.00%      |
| Brazil                             |                                                  | 3                       | 1.00        | 00:00:00                                              | 0.00%                                | 100.00%     |
| Switzerland                        |                                                  | 2                       | 1.00        | 00:00:00                                              | 50.00%                               | 100.00%     |
| Hungary                            |                                                  | 1                       | 7.00        | 00:04:41                                              | 100.00%                              | 0.00%       |
| Åland Islands                      |                                                  | 1                       | 1.00        | 00:00:00                                              | 100.00%                              | 100.00%     |
| Bosnia and Herzegovina             |                                                  | 1                       | 2.00        | 00:00:08                                              | 100.00%                              | 0.00%       |

| Slovenia | 1 | 1.00 | 00:00:00 | 100.00% | 100.00%      |
|----------|---|------|----------|---------|--------------|
|          |   |      |          |         | 1 - 10 of 12 |