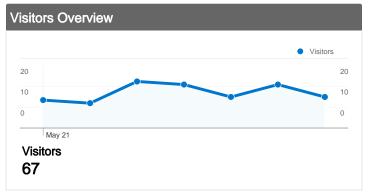

# 67 people visited this site

**67** Absolute Unique Visitors

205 Pageviews

2.33 Average Pageviews

00:01:35 Time on Site

40.91% Bounce Rate

50.00% New Visits